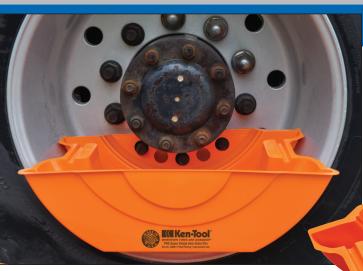

## **PROFESSIONAL**SUPER SINGLE AXLE DRAIN PAN

Securely catches oil and grease

Extended applications:
Fits most 10-hole Super Single
and Dual Disc Wheels.

- Lightweight molded plastic pan that locks inside truck and trailer wheels to keep tire and wheel clean
- Fits most steel and aluminum 22.5" and 24.5"
   10-hole hub and stud-piloted tubeless wheels
- Allows 2 or 3-hole stud attachment to wheel using finger-tightened lug nuts, will not tip
- 124 oz. capacity with self-draining shelves for hub and axle nuts
- Made in USA from HDPE high density polyethylene design — won't warp if oil is warm
- Keeps wheels and tires clean when servicing driven or non-driven axles, will not spill if bumped
- Flat bottom avoids spillage on workbench or floor
- Two built-in drip-proof drainage spouts for easy waste disposal
- Captures all wheel end components bearings, seals and axle nuts
- Saves time no more messy clean-up no more searching for awkward, makeshift containers