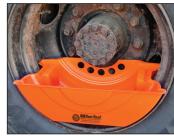

## **PROFESSIONAL**SUPER SINGLE AXLE DRAIN PAN

Securely catches oil and grease

Extended applications:
Fits most 10-hole Super Single
and Dual Disc Wheels.

- Lightweight molded plastic pan that locks inside truck and trailer wheels to keep tire and wheel clean
- Fits most steel and aluminum 22.5" and 24.5"
   10-hole hub and stud-piloted tubeless wheels
- Allows 2 or 3-hole stud attachment to wheel using finger-tightened lug nuts, will not tip
- 124 oz. capacity with self-draining shelves for hub and axle nuts
- Made in USA from HDPE high density polyethylene design — won't warp if oil is warm
- Keeps wheels and tires clean when servicing driven or non-driven axles, will not spill if bumped
- Flat bottom avoids spillage on workbench or floor
- Two built-in drip-proof drainage spouts for easy waste disposal
- Captures all wheel end components bearings, seals and axle nuts
- Saves time no more messy clean-up no more searching for awkward, makeshift containers