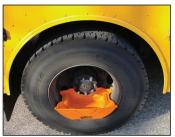

## **PROFESSIONAL**SUPER SINGLE AXLE DRAIN PAN

Securely catches oil and grease

Extended applications:
Fits most 10-hole Super Single
and Dual Disc Wheels.

- Lightweight molded plastic pan that locks inside truck and trailer wheels to keep tire and wheel clean
- Fits most steel and aluminum 22.5" and 24.5"
   10-hole hub and stud-piloted tubeless wheels
- Allows 2 or 3-hole stud attachment to wheel using finger-tightened lug nuts, will not tip
- 124 oz. capacity with self-draining shelves for hub and axle nuts
- Made in USA from HDPE high density polyethylene design — won't warp if oil is warm
- Keeps wheels and tires clean when servicing driven or non-driven axles, will not spill if bumped
- Flat bottom avoids spillage on workbench or floor
- Two built-in drip-proof drainage spouts for easy waste disposal
- Captures all wheel end components bearings, seals and axle nuts
- Saves time no more messy clean-up no more searching for awkward, makeshift containers