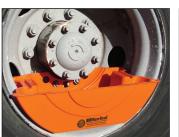

## **PROFESSIONAL**SUPER SINGLE AXLE DRAIN PAN

Securely catches oil and grease

Extended applications:
Fits most 10-hole Super Single
and Dual Disc Wheels.

- Lightweight molded plastic pan that locks inside truck and trailer wheels to keep tire and wheel clean
- Fits most steel and aluminum 22.5" and 24.5"
   10-hole hub and stud-piloted tubeless wheels
- Allows 2 or 3-hole stud attachment to wheel using finger-tightened lug nuts, will not tip
- 124 oz. capacity with self-draining shelves for hub and axle nuts
- Made in USA from HDPE high density polyethylene design — won't warp if oil is warm
- Keeps wheels and tires clean when servicing driven or non-driven axles, will not spill if bumped
- Flat bottom avoids spillage on workbench or floor
- Two built-in drip-proof drainage spouts for easy waste disposal
- Captures all wheel end components bearings, seals and axle nuts
- Saves time no more messy clean-up no more searching for awkward, makeshift containers