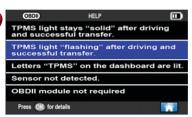

# **INTEGRATED HELP**

**OBDII** LOCATION

Do you know the location of

every car's OBDII connector? The VT56 does and displays the exact location for you.

**SENSORS** 

The VT56 displays al the

sensor information on a single screen.

Transfer to OBDII or PRINT

the sensor details right away.

**ON ONE SCREEN** 

All the information you need at your fingertips: help, tool training, vehicle reset procedures and aftermarket sensor part numbers.