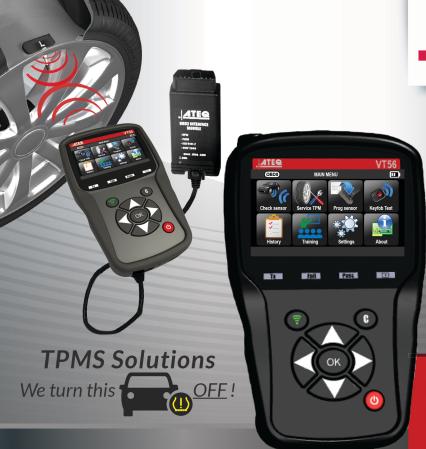

# VT56 OBDII TPMS DIAGNOSTIC TOOL

- INTELLIGENT, INTUITIVE AND TOTALLY RE-INVENTED
- **HIGH RESOLUTION 4.3" COLOR DISPLAY**
- THE MOST ADVANCED TPMS TOOL ON THE MARKET

The ATEQ VT56 has built on the features and user-friendliness of the ATEQ VT55 TPMS tool in a completely re-thought package.

# HIGHLIGHTS

- The best TPMS tool with color screen and icon based navigation
- Ergonomic keypad
- Vehicle selection made easy with the integrated VIN barcode reader
- · Multiple audit reports

Optional Wireless Printing with dock integrated printer

# **INTEGRATED HELP**

**OBDII** LOCATION

Do you know the location of

every car's OBDII connector? The VT56 does and displays the exact location for you.

**SENSORS** 

The VT56 displays al the

sensor information on a single screen.

Transfer to OBDII or PRINT

the sensor details right away.

**ON ONE SCREEN** 

All the information you need at your fingertips: help, tool training, vehicle reset procedures and aftermarket sensor part numbers.