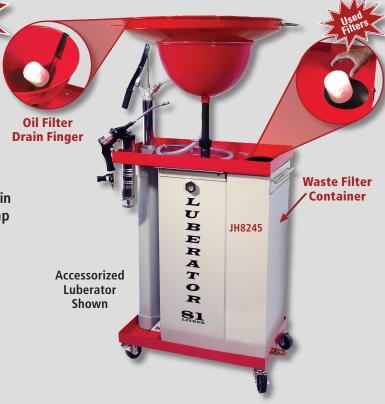

## A Clean, Safe Workplace

DRAINS and STORES OVER 25 USED OIL FILTERS. Convenient handles on the collector bin makes disposing of collected filters Neat and Easy.

Large capacity gravity type waste oil drain complete with double diaphragm pump discharge adapter.

## **OPTIONAL ACCESSORIES**

| MODEL# | DESCRIPTION                                                    |
|--------|----------------------------------------------------------------|
| JH8067 | Double diaphragm discharge pump kit                            |
| JH9113 | Air operated and regulated cartridge grease gun with flex whip |
| JH1258 | 26" bowl adapter accommodates automatic transmission work      |
| JH2062 | Gear oil pump and 5 litre reservoir with hose and nozzle       |
| JH9343 | Coupler waste oil evacuation system (female hose)              |
| JH8245 | Waste Filter Drain / Collector - Retrofit Adapter              |