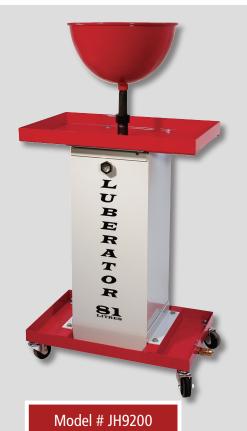

- Tells you when it's full never overflows
- Over sized telescopic bowl
- Up to 20 oil change jobs, holding tank for waste oil (81 litres).
- Economical
- Large work table
- 3" oil impervious casters

Model # JH9200W

## **BASIC LUBERATOR**

Large capacity gravity type waste oil drain complete with double diaphragm pump discharge adapter.

- Tells you when it's full never overflows
- Over sized telescopic bowl
- Up to 20 oil change jobs, holding tank for waste oil (81 litres).
- Economical
- Large work table
- 3" oil impervious casters