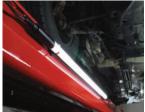

The LINE LIGHT 2 is perfect for Two-Post Lifts. Each LINE LIGHT 2 is thirty-four inches long and packed with ninety-six LEDS. Both lights have a spiral cord that stretches more than 16 feet.

The lights are easy to mount, with the four magnetic mounting clips.