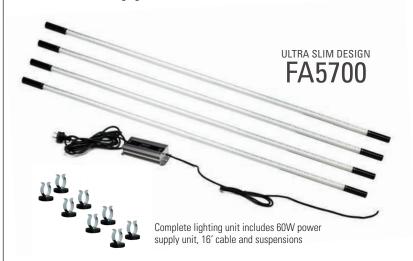

Four post lift lights...you can't beat the LINE LIGHT 4. The LINE LIGHT 4 features four rigid light wands that can attach to a runway with eight magnetic mounting clips. The LINE LIGHT 4 kit contains more than six-hundred LEDS.

#### Lighting solution for 4-post lifts

- Supplied with 8 magnetic mounting clips for positioning the light exactly where you need it
- Four 50½-56" long light wands with 154 LEDs each