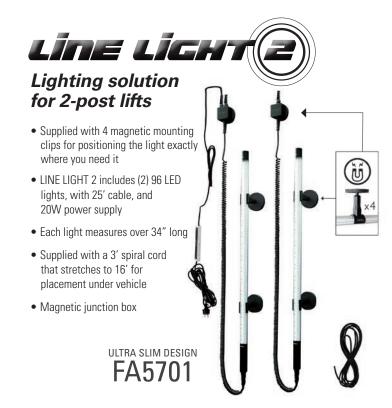

The LINE LIGHT 2 is perfect for Two-Post Lifts. Each LINE LIGHT 2 is thirty-four inches long and packed with ninety-six LEDS. Both lights have a spiral cord that stretches more than 16 feet.

The lights are easy to mount, with the four magnetic mounting clips.