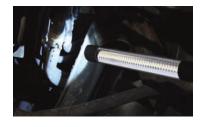

The LINE LIGHT 2 is perfect for Two-Post Lifts. Each LINE LIGHT 2 is thirty-four inches long and packed with ninety-six LEDS. Both lights have a spiral cord that stretches more than 16 feet.

The lights are easy to mount, with the four magnetic mounting clips.