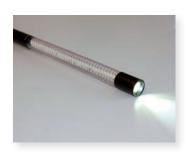

We offer three systems to fit your shop's needs.

The LINE LIGHT R is a rechargeable LED inspection hand lamp. Its ultra slim one inch diameter and top spotlight makes it easy to reach those compact areas. The supplied clip holder has both a hook and powerful magnets to help position your tech light for hands free use.

# Every Tech Light offers...

- Slim 1" diameter design to illuminate even hard to reach places
- 120V AC input voltage
- Easy installation with no drilling
- Universal all-in-one solution

inspection hand lamp with top spot light

Supplied with flexible suspension clips holder with both hook and magnet for positioning the light exactly where you need it

Additional suspension solutions available as accessories

- 180 lumen in main light operates for up to 3h
- 120 lumen in spot light operates for up to 6h
- · 4 h charging time