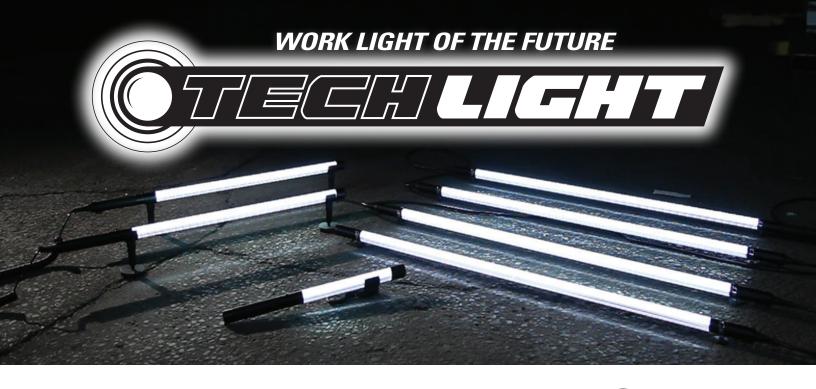

We offer three systems to fit your shop's needs.

The LINE LIGHT R is a rechargeable LED inspection hand lamp. Its ultra slim one inch diameter and top spotlight makes it easy to reach those compact areas. The supplied clip holder has both a hook and powerful magnets to help position your tech light for hands free use.

# Every Tech Light offers...

- Slim 1" diameter design to illuminate even hard to reach places
- 120V AC input voltage
- Easy installation with no drilling
- Universal all-in-one solution

inspection hand lamp with top spot light

Supplied with flexible suspension clips holder with both hook and magnet for positioning the light exactly where you need it

Additional suspension solutions available as accessories

- 180 lumen in main light operates for up to 3h
- 120 lumen in spot light operates for up to 6h
- · 4 h charging time