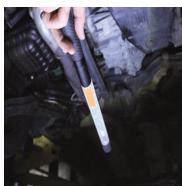

We offer three systems to fit your shop's needs.

The LINE LIGHT R is a rechargeable LED inspection hand lamp. Its ultra slim one inch diameter and top spotlight makes it easy to reach those compact areas. The supplied clip holder has both a hook and powerful magnets to help position your tech light for hands free use.

# Every Tech Light offers...

- Slim 1" diameter design to illuminate even hard to reach places
- 120V AC input voltage
- Easy installation with no drilling
- Universal all-in-one solution

inspection hand lamp with top spot light

Supplied with flexible suspension clips holder with both hook and magnet for positioning the light exactly where you need it

Additional suspension solutions available as accessories

- 180 lumen in main light operates for up to 3h
- 120 lumen in spot light operates for up to 6h
- · 4 h charging time