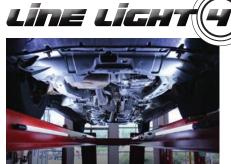

Four post lift lights...you can't beat the LINE LIGHT 4. The LINE LIGHT 4 features four rigid light wands that can attach to a runway with eight magnetic mounting clips. The LINE LIGHT 4 kit contains more than six-hundred LEDS.

#### Lighting solution for 4-post lifts

- Supplied with 8 magnetic mounting clips for positioning the light exactly where you need it
- Four 50½-56" long light wands with 154 LEDs each