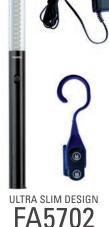

We offer three systems to fit your shop's needs.

The LINE LIGHT R is a rechargeable LED inspection hand lamp. Its ultra slim one inch diameter and top spotlight makes it easy to reach those compact areas. The supplied clip holder has both a hook and powerful magnets to help position your tech light for hands free use.

# Every Tech Light offers...

- Slim 1" diameter design to illuminate even hard to reach places
- 120V AC input voltage
- Easy installation with no drilling
- Universal all-in-one solution

inspection hand lamp with top spot light

Supplied with flexible suspension clips holder with both hook and magnet for positioning the light exactly where you need it

Additional suspension solutions available as accessories

- 180 lumen in main light operates for up to 3h
- 120 lumen in spot light operates for up to 6h
- · 4 h charging time