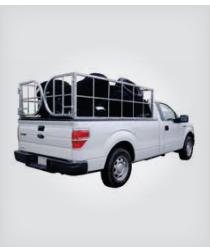

#### **DESCRIPTION**

The pick-up truck tire cages (MPUTC & MSPUTC) were designed, tested and manufactured to transport tires of all sizes. With the MPUTC and the MSPUTC you will transport your tires safely and on all types of pick-up that have an 8' box. (Ford, GMC, Chevy and Dodge). The pick-up truck tire cage is hot dip galvanized (inside and outside of the tubes) to prevent rust. The MPUTC will carry about 100 tires of 17" diameter. It is equipped with a safety net for the top of the cage, a locking system and stainless steel hardware to prevent rust. As for the MSPUTC, it can carry about 50 tires of 17" and it is equipped with a heavy-duty spring latch system.

## **PICK-UP TRUCK TIRE CAGE**

PRODUCT NUMBER: MPUTC

#### **SPECIFICATIONS**

| DIMENSIONS    | 126" X 67" X 56"      |
|---------------|-----------------------|
| (L x W x H)   | 3200 X 1702 X 1422 mm |
| TIRE CAPACITY | 100 of 17"            |
| WEIGHT        | 340 lb. / 154 kg      |
| FINISH        | Hot dip galvanized    |