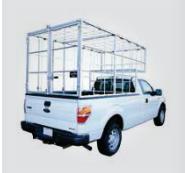

## **PICK-UP TRUCK TIRE CAGE**

PRODUCT NUMBER: MPUTC

#### **SPECIFICATIONS**

| DIMENSIONS    | 126" X 67" X 56"      |
|---------------|-----------------------|
| (L x W x H)   | 3200 X 1702 X 1422 mm |
| TIRE CAPACITY | 100 of 17"            |
| WEIGHT        | 340 lb. / 154 kg      |
| FINISH        | Hot dip galvanized    |