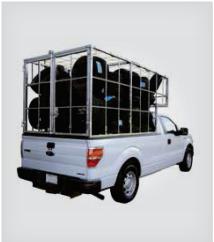

#### **DESCRIPTION**

The pick-up truck tire cages (MPUTC & MSPUTC) were designed, tested and manufactured to transport tires of all sizes. With the MPUTC and the MSPUTC you will transport your tires safely and on all types of pick-up that have an 8' box. (Ford, GMC, Chevy and Dodge). The pick-up truck tire cage is hot dip galvanized (inside and outside of the tubes) to prevent rust. The MPUTC will carry about 100 tires of 17" diameter. It is equipped with a safety net for the top of the cage, a locking system and stainless steel hardware to prevent rust. As for the MSPUTC, it can carry about 50 tires of 17" and it is equipped with a heavy-duty spring latch system.

## **PICK-UP TRUCK TIRE CAGE**

PRODUCT NUMBER: MPUTC

#### **SPECIFICATIONS**

| DIMENSIONS    | 126" X 67" X 56"      |
|---------------|-----------------------|
| (L x W x H)   | 3200 X 1702 X 1422 mm |
| TIRE CAPACITY | 100 of 17"            |
| WEIGHT        | 340 lb. / 154 kg      |
| FINISH        | Hot dip galvanized    |