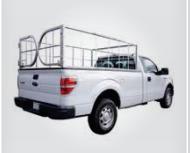

### STANDARD PICK-UP TRUCK TIRE CAGE

PRODUCT NUMBER: MSPUTC

## SPECIFICATIONS

| DIMENSIONS<br>(L x W x H) | 100" X 67" X 29"<br>2540 X 1702 X 737 mm |
|---------------------------|------------------------------------------|
| TIRE CAPACITY             | 45 of 17"                                |
| WEIGHT                    | 175 lb. / 80 kg                          |
| FINISH                    | Hot dip galvanized                       |