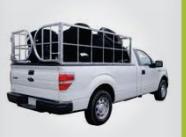

#### **DESCRIPTION**

The pick-up truck tire cages (MPUTC & MSPUTC) were designed, tested and manufactured to transport tires of all sizes. With the MPUTC and the MSPUTC you will transport your tires safely and on all types of pick-up that have an 8' box. (Ford, GMC, Chevy and Dodge). The pick-up truck tire cage is hot dip galvanized (inside and outside of the tubes) to prevent rust. The MPUTC will carry about 100 tires of 17" diameter. It is equipped with a safety net for the top of the cage, a locking system and stainless steel hardware to prevent rust. As for the MSPUTC, it can carry about 50 tires of 17" and it is equipped with a heavy-duty spring latch system.

## **PICK-UP TRUCK TIRE CAGE**

PRODUCT NUMBER: MPUTC