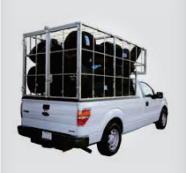

## **PICK-UP TRUCK TIRE CAGE**

PRODUCT NUMBER: MPUTC

#### **SPECIFICATIONS**

| DIMENSIONS    | 126" X 67" X 56"      |
|---------------|-----------------------|
| (L x W x H)   | 3200 X 1702 X 1422 mm |
| TIRE CAPACITY | 100 of 17"            |
| WEIGHT        | 340 lb. / 154 kg      |
| FINISH        | Hot dip galvanized    |