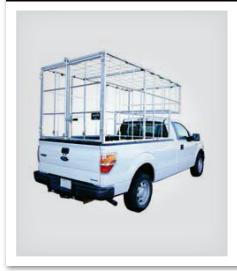

#### **DESCRIPTION**

The pick-up truck tire cages (MPUTC & MSPUTC) were designed, tested and manufactured to transport tires of all sizes. With the MPUTC and the MSPUTC you will transport your tires safely and on all types of pick-up that have an 8' box. (Ford, GMC, Chevy and Dodge). The pick-up truck tire cage is hot dip galvanized (inside and outside of the tubes) to prevent rust. The MPUTC will carry about 100 tires of 17" diameter. It is equipped with a safety net for the top of the cage, a locking system and stainless steel hardware to prevent rust. As for the MSPUTC, it can carry about 50 tires of 17" and it is equipped with a heavy-duty spring latch system.

## **PICK-UP TRUCK TIRE CAGE**

PRODUCT NUMBER: MPUTC

#### **SPECIFICATIONS**

| DIMENSIONS    | 126" X 67" X 56"      |
|---------------|-----------------------|
| (L x W x H)   | 3200 X 1702 X 1422 mm |
| TIRE CAPACITY | 100 of 17"            |
| WEIGHT        | 340 lb. / 154 kg      |
| FINISH        | Hot dip galvanized    |