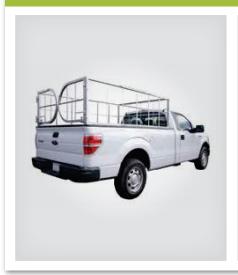

#### **DESCRIPTION**

The pick-up truck tire cages (MPUTC & MSPUTC) were designed, tested and manufactured to transport tires of all sizes. With the MPUTC and the MSPUTC you will transport your tires safely and on all types of pick-up that have an 8' box. (Ford, GMC, Chevy and Dodge). The pick-up truck tire cage is hot dip galvanized (inside and outside of the tubes) to prevent rust. The MPUTC will carry about 100 tires of 17" diameter. It is equipped with a safety net for the top of the cage, a locking system and stainless steel hardware to prevent rust. As for the MSPUTC, it can carry about 50 tires of 17" and it is equipped with a heavy-duty spring latch system.

### STANDARD PICK-UP TRUCK TIRE CAGE

PRODUCT NUMBER: MSPUTC

## SPECIFICATIONS

| DIMENSIONS<br>(L x W x H) | 100" X 67" X 29"<br>2540 X 1702 X 737 mm |
|---------------------------|------------------------------------------|
| TIRE CAPACITY             | 45 of 17"                                |
| WEIGHT                    | 175 lb. / 80 kg                          |
| FINISH                    | Hot dip galvanized                       |