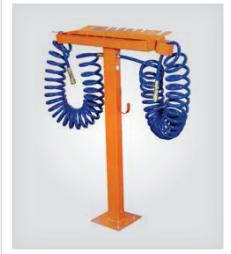

# **TIRE TOOL STAND**

PRODUCT NUMBER: MTTS

### **SPECIFICATIONS**

| DIMENSIONS  | 27-1/8" X 10-1/4" X 36-3/4" |
|-------------|-----------------------------|
| (L x W x H) | 686 mm X 286 mm x 933 mm    |
| WEIGHT      | 25 lb. / 11 kg              |
| COLOUR      | Orange                      |
| INCLUDES    | Tool tray                   |
|             | Impact gun cradles          |