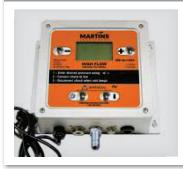

# MW60-4WAY AUTOMATIC TIRE INFLATOR 150 PSI X 4 OUTLET

PRODUCT NUMBER: MW60-4WAY

| SPECIFICATIONS         |                                        |
|------------------------|----------------------------------------|
| DIMENSIONS (L x W x H) | 9" X 10,5" X 3,5"<br>230 X 270 X 85 mm |
| WEIGHT                 | 22 lb. / 10 kg                         |
| COLOUR                 | Orange                                 |
| MAX AIR PRESSURE       | 150 PSI / 10,3 BAR                     |
| DEBIT                  | 4,24 CFM                               |
| INCLUDES               | 4 hoses                                |

#### **DESCRIPTION**

Reliable and sturdy, the automatic tire inflators are fabricated to meet international standards, to inflate tires of trucks, tractors, military vehicles and planes. With its adjustable air pressure, its automation, its ringtone and its LCD screen, the automatic tire inflator facilitates and secures the inflation of tires. The automatic tire inflators are equipped with an input and output, an exhaust and a memory that retains calibration data. It can measure the air pressure with 3 types of unit of measurement that are PSI, BAR and kPA. The reading accuracy is only 2 PSI / 0,1 BAR.