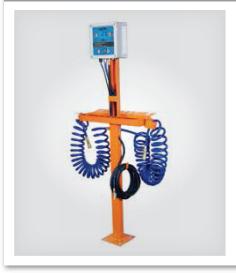

## STAND FOR AUTOMATIC TIRE INFLATOR

PRODUCT NUMBER: MW-STAND

#### **SPECIFICATIONS**

| DIMENSIONS (L x W x H) | 10-11/16" X 4" X 8-15/16"<br>279 X 102 X 229 mm |
|------------------------|-------------------------------------------------|
| WEIGHT                 | 8 lb. / 3.6 kg                                  |
| COLOUR                 | Orange                                          |

#### **DESCRIPTION MW-STAND**

The automatic tire inflator stand is used to support the tire inflator directly on the inflation cage. The stand can be used with all of our different automatic tire inflators that are MW-60, MW60-4way and the MW-64HP. The stand is needed to fix the automatic tire inflator directly on the tire inflation cage which makes it easier to inflate tires. In addition, it reduces movements and allows to inflate tires faster. The automatic tire inflator stand can fit on many types of inflation cages such as Martins Industries MIC-3, MIC-4, MIC-5 and MIC-OTR but also on our competitors smaller inflation cage tubes.