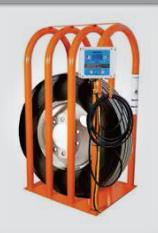

# TIRE INFLATION SAFETY CAGES

**AUTOMATIC TIRE INFLATORS | P.42** 

HANDHELD DIGITAL TIRE INFLATOR 175 PSI | P.43

STAND FOR AUTOMATIC TIRE INFLATOR  $\mid$  P.43

TIRE TOOL STAND | P.44

#### **DESCRIPTION**

Reliable and sturdy, the automatic tire inflators are fabricated to meet international standards, to inflate tires of trucks, tractors, military vehicles and planes. With its adjustable air pressure, its automation, its ringtone and its LCD screen, the automatic tire inflator facilitates and secures the inflation of tires. The automatic tire inflators are equipped with an input and output, an exhaust and a memory that retains calibration data. It can measure the air pressure with 3 types of unit of measurement that are PSI, BAR and kPA. The reading accuracy is only 2 PSI / 0,1 BAR.