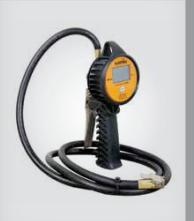

# HANDHELD DIGITAL TIRE INFLATOR 175 PSI

PRODUCT NUMBER: MH-30

#### **SPECIFICATIONS**

| DIMENSIONS (L x W x H) | 5" X 4"X 9-1/2"<br>127 X 102 X 242 mm |
|------------------------|---------------------------------------|
| WEIGHT                 | 2 lb. / 0,9 kg                        |
| COLOUR                 | Orange                                |
| MAX AIR PRESSURE       | 175 PSI / 12 BAR                      |

#### **DESCRIPTION MH-30**

The handheld digital tire inflator is reliable and sturdy and is fabricated to meet international standards, to inflate tires of trucks, tractors, military vehicles and planes. Its air pressure is adjustable from 0 to 175 PSI (OPS), it has a reading accuracy of only 0.1 PSI / 0,01 BAR and measures the air pressure with 4 types of unit measurement that are PSI, BAR, kPA et KGF. The MH-30 is equipped with an input and output, an exhaust and a memory that retains calibration data. In addition, it is equipped with an LCD screen that facilitates and secures the inflation of tires.