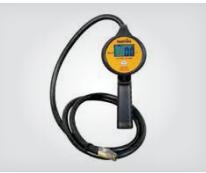

# HANDHELD DIGITAL TIRE INFLATOR 175 PSI

PRODUCT NUMBER: MH-30

#### **SPECIFICATIONS**

| DIMENSIONS (L x W x H) | 5" X 4"X 9-1/2"<br>127 X 102 X 242 mm |
|------------------------|---------------------------------------|
| WEIGHT                 | 2 lb. / 0,9 kg                        |
| COLOUR                 | Orange                                |
| MAX AIR PRESSURE       | 175 PSI / 12 BAR                      |

#### **DESCRIPTION MH-30**

The handheld digital tire inflator is reliable and sturdy and is fabricated to meet international standards, to inflate tires of trucks, tractors, military vehicles and planes. Its air pressure is adjustable from 0 to 175 PSI (OPS), it has a reading accuracy of only 0.1 PSI / 0,01 BAR and measures the air pressure with 4 types of unit measurement that are PSI, BAR, kPA et KGF. The MH-30 is equipped with an input and output, an exhaust and a memory that retains calibration data. In addition, it is equipped with an LCD screen that facilitates and secures the inflation of tires.