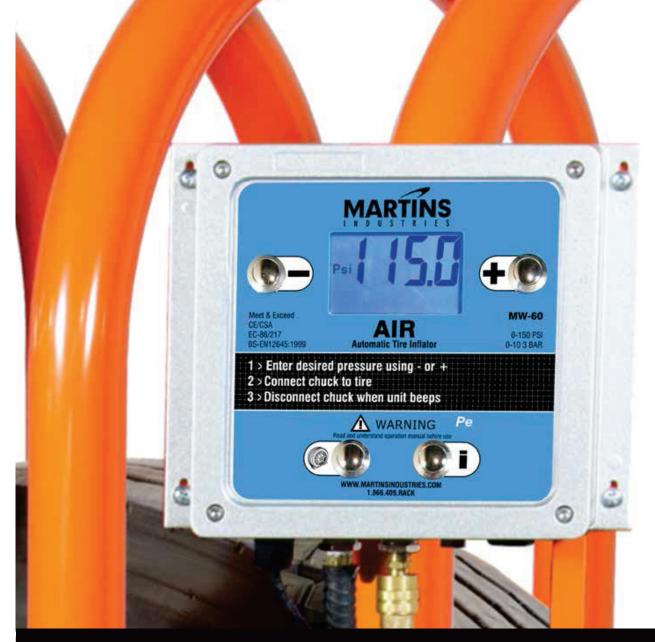

#### **DESCRIPTION**

Reliable and sturdy, the automatic tire inflators are fabricated to meet international standards, to inflate tires of trucks, tractors, military vehicles and planes. With its adjustable air pressure, its automation, its ringtone and its LCD screen, the automatic tire inflator facilitates and secures the inflation of tires. The automatic tire inflators are equipped with an input and output, an exhaust and a memory that retains calibration data. It can measure the air pressure with 3 types of unit of measurement that are PSI, BAR and kPA. The reading accuracy is only 2 PSI / 0,1 BAR.

# MW-60 AUTOMATIC TIRE INFLATOR 150 PSI X 1 OUTLET PRODUCT NUMBER: MW-60

| SPECIFICATIONS         |                                        |
|------------------------|----------------------------------------|
| DIMENSIONS (L x W x H) | 9" X 10,5" X 3,5"<br>230 X 270 X 85 mm |
| WEIGHT                 | 12 lb. / 5.5 kg                        |
| COLOUR                 | Blue                                   |
| MAX AIR PRESSURE       | 150 PSI / 10,3 BAR                     |
| DEBIT                  | 2,12 CFM                               |