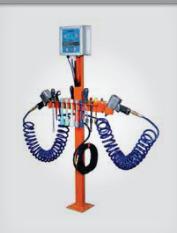

## STAND FOR AUTOMATIC TIRE INFLATOR

PRODUCT NUMBER: MW-STAND

#### **DESCRIPTION MW-STAND**

The automatic tire inflator stand is used to support the tire inflator directly on the inflation cage. The stand can be used with all of our different automatic tire inflators that are MW-60, MW60-4way and the MW-64HP. The stand is needed to fix the automatic tire inflator directly on the tire inflation cage which makes it easier to inflate tires. In addition, it reduces movements and allows to inflate tires faster. The automatic tire inflator stand can fit on many types of inflation cages such as Martins Industries MIC-3, MIC-4, MIC-5 and MIC-OTR but also on our competitors smaller inflation cage tubes.