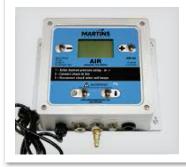

# MW-60 AUTOMATIC TIRE INFLATOR 150 PSI X 1 OUTLET PRODUCT NUMBER: MW-60

| SPECIFICATIONS         |                                        |
|------------------------|----------------------------------------|
| DIMENSIONS (L x W x H) | 9" X 10,5" X 3,5"<br>230 X 270 X 85 mm |
| WEIGHT                 | 12 lb. / 5.5 kg                        |
| COLOUR                 | Blue                                   |
| MAX AIR PRESSURE       | 150 PSI / 10,3 BAR                     |
| DEBIT                  | 2,12 CFM                               |

#### **DESCRIPTION**

Reliable and sturdy, the automatic tire inflators are fabricated to meet international standards, to inflate tires of trucks, tractors, military vehicles and planes. With its adjustable air pressure, its automation, its ringtone and its LCD screen, the automatic tire inflator facilitates and secures the inflation of tires. The automatic tire inflators are equipped with an input and output, an exhaust and a memory that retains calibration data. It can measure the air pressure with 3 types of unit of measurement that are PSI, BAR and kPA. The reading accuracy is only 2 PSI / 0,1 BAR.