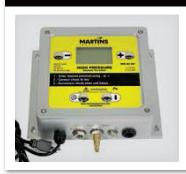

# MW-64HP AUTOMATIC TIRE INFLATOR 195 PSI X 1 OUTLET PRODUCT NUMBER: MW-64HP

| SPECIFICATIONS         |                                        |  |
|------------------------|----------------------------------------|--|
| DIMENSIONS (L x W x H) | 9" X 10,5" X 3,5"<br>230 X 270 X 85 mm |  |
| WEIGHT                 | 12 lb. / 5.5 kg                        |  |
| COLOUR                 | Yellow                                 |  |
| MAX AIR PRESSURE       | 195 PSI / 13,4 BAR                     |  |
| DEBIT                  | 2,12 CFM                               |  |

#### **DESCRIPTION**

Reliable and sturdy, the automatic tire inflators are fabricated to meet international standards, to inflate tires of trucks, tractors, military vehicles and planes. With its adjustable air pressure, its automation, its ringtone and its LCD screen, the automatic tire inflator facilitates and secures the inflation of tires. The automatic tire inflators are equipped with an input and output, an exhaust and a memory that retains calibration data. It can measure the air pressure with 3 types of unit of measurement that are PSI, BAR and kPA. The reading accuracy is only 2 PSI / 0,1 BAR.