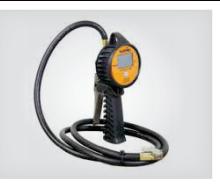

# HANDHELD DIGITAL TIRE INFLATOR 175 PSI

PRODUCT NUMBER: MH-30

#### **SPECIFICATIONS**

| DIMENSIONS (L x W x H) | 5" X 4"X 9-1/2"<br>127 X 102 X 242 mm |
|------------------------|---------------------------------------|
| WEIGHT                 | 2 lb. / 0,9 kg                        |
| COLOUR                 | Orange                                |
| MAX AIR PRESSURE       | 175 PSI / 12 BAR                      |

#### **DESCRIPTION MH-30**

The handheld digital tire inflator is reliable and sturdy and is fabricated to meet international standards, to inflate tires of trucks, tractors, military vehicles and planes. Its air pressure is adjustable from 0 to 175 PSI (OPS), it has a reading accuracy of only 0.1 PSI / 0,01 BAR and measures the air pressure with 4 types of unit measurement that are PSI, BAR, kPA et KGF. The MH-30 is equipped with an input and output, an exhaust and a memory that retains calibration data. In addition, it is equipped with an LCD screen that facilitates and secures the inflation of tires.