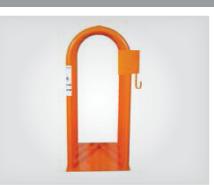

## STAND FOR AUTOMATIC TIRE INFLATOR

PRODUCT NUMBER: MW-STAND

#### **SPECIFICATIONS**

| DIMENSIONS (L x W x H) | 10-11/16" X 4" X 8-15/16"<br>279 X 102 X 229 mm |
|------------------------|-------------------------------------------------|
| WEIGHT                 | 8 lb. / 3.6 kg                                  |
| COLOUR                 | Orange                                          |

#### **DESCRIPTION MW-STAND**

The automatic tire inflator stand is used to support the tire inflator directly on the inflation cage. The stand can be used with all of our different automatic tire inflators that are MW-60, MW60-4way and the MW-64HP. The stand is needed to fix the automatic tire inflator directly on the tire inflation cage which makes it easier to inflate tires. In addition, it reduces movements and allows to inflate tires faster. The automatic tire inflator stand can fit on many types of inflation cages such as Martins Industries MIC-3, MIC-4, MIC-5 and MIC-OTR but also on our competitors smaller inflation cage tubes.