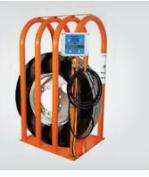

# **TIRE TOOL STAND**

#### **DESCRIPTION**

Martins Industries tire tool stand reduces the number of trips by having all tools needed at your fingertips. It will be your technicians' best helper. The tire tool stand/station will give you an easy and fast access to all those tools you need quickly when changing tires such as: torgue-sockets, valve stem pullers, hub cap tools, air impact guns and torque sticks. Having Martins Industries' tire tool stand in your shop will allow you to reduce installation time, give an easy access to tools for 2 technicians, make tire changing easier and have working stations more organized. The tire tool stand is available in 2 ways either the tool base stand and the automatic tire inflator stand (MTTS-MW) or only the tool base (MTTS).

# **TIRE TOOL STAND**

PRODUCT NUMBER: MTTS

### **SPECIFICATIONS**

| DIMENSIONS  | 27-1/8" X 10-1/4" X 36-3/4" |
|-------------|-----------------------------|
| (L x W x H) | 686 mm X 286 mm x 933 mm    |
| WEIGHT      | 25 lb. / 11 kg              |
| COLOUR      | Orange                      |
| INCLUDES    | Tool tray                   |
|             | Impact gun cradles          |