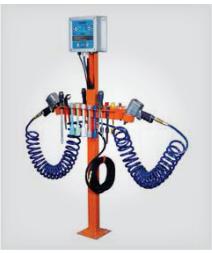

# TIRE TOOL STAND WITH AUTOMATIC INFLATOR

PRODUCT NUMBER: MTTS-MW

#### **SPECIFICATIONS**

| DIMENSIONS<br>(L x W x H) | 27-1/8" X 10-1/4" X 60-1/2"<br>686 mm X 286 mm x 1537 mm   |
|---------------------------|------------------------------------------------------------|
| WEIGHT                    | 35 lb. / 16 kg                                             |
| COLOUR                    | Orange                                                     |
| INCLUDES                  | Tool tray<br>Impact gun cradles<br>Automatic tire inflator |