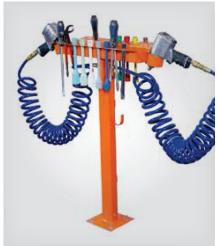

# **TIRE TOOL STAND**

#### **DESCRIPTION**

Martins Industries tire tool stand reduces the number of trips by having all tools needed at your fingertips. It will be your technicians' best helper. The tire tool stand/station will give you an easy and fast access to all those tools you need quickly when changing tires such as: torgue-sockets, valve stem pullers, hub cap tools, air impact guns and torque sticks. Having Martins Industries' tire tool stand in your shop will allow you to reduce installation time, give an easy access to tools for 2 technicians, make tire changing easier and have working stations more organized. The tire tool stand is available in 2 ways either the tool base stand and the automatic tire inflator stand (MTTS-MW) or only the tool base (MTTS).

# **TIRE TOOL STAND**

PRODUCT NUMBER: MTTS

### **SPECIFICATIONS**

| DIMENSIONS  | 27-1/8" X 10-1/4" X 36-3/4" |
|-------------|-----------------------------|
| (L x W x H) | 686 mm X 286 mm x 933 mm    |
| WEIGHT      | 25 lb. / 11 kg              |
| COLOUR      | Orange                      |
| INCLUDES    | Tool tray                   |
|             | Impact gun cradles          |