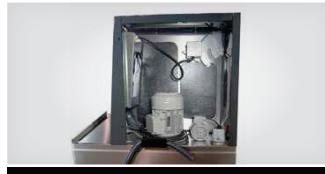

### Control pannel

Motor and electric system

Drain hose for the water

Inside the MWW-650: system to wash your wheels