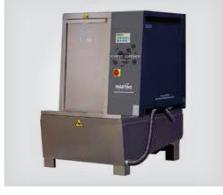

### **DELUXE AUTOMATIC WHEEL WASHER**

PRODUCT NUMBER: MWW-650

| SPECIFICATIONS          |                                                     |
|-------------------------|-----------------------------------------------------|
| DIMENSIONS (L x W x H)  | 43 3/4" X 39 1/4" X 56 1/2"<br>1109 X 935 X 1435 mm |
| TIRE WIDTH (MIN-MAX)    | 5 1/4" to 12 3/4"<br>135 mm to 325 mm               |
| TIRE DIAMETER (MIN-MAX) | 22" to 33-1/2"<br>560 mm to 800 mm                  |
| MAX. TIRE WEIGHT        | 77 lb. / 35 kg                                      |
| WEIGHT                  | 396 lb. / 180 kg                                    |
| COLOUR                  | Charcoal                                            |
| ELECTRICAL              | 208-240 Volts, 3 Ph., 30 Amps                       |
| TIRE DIAMETER           | 33'                                                 |

### **DESCRIPTION MWW-650**

The deluxe wheel washer is ideal if you have high demand but little space. Suitable for all wheels, this compact machine can be placed anywhere in the shop since it works with a closed water system. The deluxe wheel washer has internal movable side supports for better and faster cleaning. The MWW-650 has 4 different washing programs which are 30, 60, 90 and 120 secondes. It is as easy to install and requires only plastic beads and water.