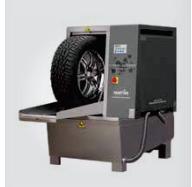

### **DELUXE AUTOMATIC WHEEL WASHER**

PRODUCT NUMBER: MWW-650

| SPECIFICATIONS          |                                                     |
|-------------------------|-----------------------------------------------------|
| DIMENSIONS (L x W x H)  | 43 3/4" X 39 1/4" X 56 1/2"<br>1109 X 935 X 1435 mm |
| TIRE WIDTH (MIN-MAX)    | 5 1/4" to 12 3/4"<br>135 mm to 325 mm               |
| TIRE DIAMETER (MIN-MAX) | 22" to 33-1/2"<br>560 mm to 800 mm                  |
| MAX. TIRE WEIGHT        | 77 lb. / 35 kg                                      |
| WEIGHT                  | 396 lb. / 180 kg                                    |
| COLOUR                  | Charcoal                                            |
| ELECTRICAL              | 208-240 Volts, 3 Ph., 30 Amps                       |
| TIRE DIAMETER           | 33'                                                 |

### **DESCRIPTION MWW-650**

The deluxe wheel washer is ideal if you have high demand but little space. Suitable for all wheels, this compact machine can be placed anywhere in the shop since it works with a closed water system. The deluxe wheel washer has internal movable side supports for better and faster cleaning. The MWW-650 has 4 different washing programs which are 30, 60, 90 and 120 secondes. It is as easy to install and requires only plastic beads and water.

### Control pannel

Motor and electric system

Drain hose for the water

Inside the MWW-650: system to wash your wheels