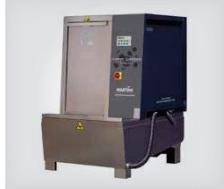

### **DELUXE AUTOMATIC WHEEL WASHER**

PRODUCT NUMBER: MWW-650

| SPECIFICATIONS          |                                                     |
|-------------------------|-----------------------------------------------------|
| DIMENSIONS (L x W x H)  | 43 3/4" X 39 1/4" X 56 1/2"<br>1109 X 935 X 1435 mm |
| TIRE WIDTH (MIN-MAX)    | 5 1/4" to 12 3/4"<br>135 mm to 325 mm               |
| TIRE DIAMETER (MIN-MAX) | 22" to 33-1/2"<br>560 mm to 800 mm                  |
| MAX. TIRE WEIGHT        | 77 lb. / 35 kg                                      |
| WEIGHT                  | 396 lb. / 180 kg                                    |
| COLOUR                  | Charcoal                                            |
| ELECTRICAL              | 208-240 Volts, 3 Ph., 30 Amps                       |
| TIRE DIAMETER           | 33'                                                 |

### **DESCRIPTION MWW-650**

The deluxe wheel washer is ideal if you have high demand but little space. Suitable for all wheels, this compact machine can be placed anywhere in the shop since it works with a closed water system. The deluxe wheel washer has internal movable side supports for better and faster cleaning. The MWW-650 has 4 different washing programs which are 30, 60, 90 and 120 secondes. It is as easy to install and requires only plastic beads and water.