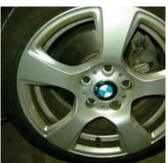

Basket to collect the plastic beads

Before

2 types of plastic beads Blue: Dislodge dirt White: Act like a sponge

After