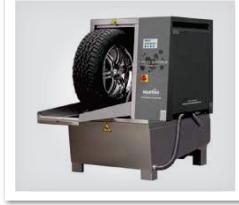

### CART FOR CARRYING WHEELS TO WHEEL WASHER

PRODUCT NUMBER: MWW-650-C

### **SPECIFICATIONS**

| DIMENSIONS (L x W x H) | 51" X 20" X 41"<br>1296 X 508 X 1042 mm |
|------------------------|-----------------------------------------|
| TIRE CAPACITY          | 4                                       |
| LOAD CAPACITY          | 300 lb. / 136 kg                        |
| WEIGHT                 | 81 lb. / 37 kg                          |
| COLOUR                 | Black                                   |

#### **DESCRIPTION MWW-650-C**

This wheel washer cart to carry tires to the wheel washer is made to transport more easily and more efficiently the tires to the wheel washer. It also helps to minimize the risks of injuries when carrying the wheels. The dolly makes the job easier for your employees when it comes to move the wheels. The MWW-650-C cart is adjustable. When your wheel washer is fixed to a wheel washer dolly MWW-650-D you only need to adjust the bar to the highest position. If your wheel washer is not equipped with the wheel washer dolly somply adjust the bar to the lowest level. This facilitates the handling of the tires into the wheel washer.