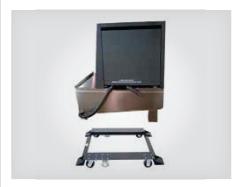

### **DELUXE AUTOMATIC WHEEL WASHER**

PRODUCT NUMBER: MWW-650

| SPECIFICATIONS          |                                                     |
|-------------------------|-----------------------------------------------------|
| DIMENSIONS (L x W x H)  | 43 3/4" X 39 1/4" X 56 1/2"<br>1109 X 935 X 1435 mm |
| TIRE WIDTH (MIN-MAX)    | 5 1/4" to 12 3/4"<br>135 mm to 325 mm               |
| TIRE DIAMETER (MIN-MAX) | 22" to 33-1/2"<br>560 mm to 800 mm                  |
| MAX. TIRE WEIGHT        | 77 lb. / 35 kg                                      |
| WEIGHT                  | 396 lb. / 180 kg                                    |
| COLOUR                  | Charcoal                                            |
| ELECTRICAL              | 208-240 Volts, 3 Ph., 30 Amps                       |
| TIRE DIAMETER           | 33'                                                 |

### **DESCRIPTION MWW-650**

The deluxe wheel washer is ideal if you have high demand but little space. Suitable for all wheels, this compact machine can be placed anywhere in the shop since it works with a closed water system. The deluxe wheel washer has internal movable side supports for better and faster cleaning. The MWW-650 has 4 different washing programs which are 30, 60, 90 and 120 secondes. It is as easy to install and requires only plastic beads and water.