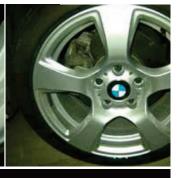

Basket to collect the plastic beads

Before

2 types of plastic beads Blue: Dislodge dirt White: Act like a sponge

After