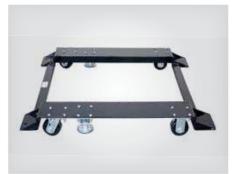

### **DOLLY FOR WHEEL WASHER**

PRODUCT NUMBER: MWW-650-D

### **SPECIFICATIONS**

| DIMENSIONS (L x W x H) | 42-1/2" X 37-1/2" X 6-3/16"<br>1080 X 953 X 157 mm |
|------------------------|----------------------------------------------------|
| WEIGHT                 | 90 lb. / 41 kg                                     |
| COLOUR                 | Black                                              |

#### **DESCRIPTION MWW-650-D**

This wheel washer dolly is used to move the wheel washer (MWW-650). It makes it easy to move the machine to the drain when emptying the water of wheel washer. The dolly makes the job easier for your employees when it comes to move the wheel washer. Fast and easy steps are required to use the dolly correctly; simply put the wheel washer on the dolly with the brakes locked, then fill the machine with water and when the time comes to empty the water just unlock the brakes and roll the machine to the drain. This dolly is built with steel and finished with a powder-coated paint and equipped with two swivel wheels of 4" and two fix wheels of 4". The dolly is also equipped with two heavy-duty floor locks.