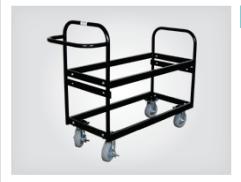

### CART FOR CARRYING WHEELS TO WHEEL WASHER

PRODUCT NUMBER: MWW-650-C

### **SPECIFICATIONS**

| DIMENSIONS (L x W x H) | 51" X 20" X 41"<br>1296 X 508 X 1042 mm |
|------------------------|-----------------------------------------|
| TIRE CAPACITY          | 4                                       |
| LOAD CAPACITY          | 300 lb. / 136 kg                        |
| WEIGHT                 | 81 lb. / 37 kg                          |
| COLOUR                 | Black                                   |

#### **DESCRIPTION MWW-650-C**

This wheel washer cart to carry tires to the wheel washer is made to transport more easily and more efficiently the tires to the wheel washer. It also helps to minimize the risks of injuries when carrying the wheels. The dolly makes the job easier for your employees when it comes to move the wheels. The MWW-650-C cart is adjustable. When your wheel washer is fixed to a wheel washer dolly MWW-650-D you only need to adjust the bar to the highest position. If your wheel washer is not equipped with the wheel washer dolly somply adjust the bar to the lowest level. This facilitates the handling of the tires into the wheel washer.