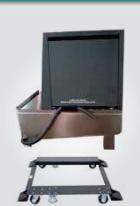

### **DOLLY FOR WHEEL WASHER**

PRODUCT NUMBER: MWW-650-D

### **SPECIFICATIONS**

| DIMENSIONS (L x W x H) | 42-1/2" X 37-1/2" X 6-3/16"<br>1080 X 953 X 157 mm |
|------------------------|----------------------------------------------------|
| WEIGHT                 | 90 lb. / 41 kg                                     |
| COLOUR                 | Black                                              |

#### **DESCRIPTION MWW-650-D**

This wheel washer dolly is used to move the wheel washer (MWW-650). It makes it easy to move the machine to the drain when emptying the water of wheel washer. The dolly makes the job easier for your employees when it comes to move the wheel washer. Fast and easy steps are required to use the dolly correctly; simply put the wheel washer on the dolly with the brakes locked, then fill the machine with water and when the time comes to empty the water just unlock the brakes and roll the machine to the drain. This dolly is built with steel and finished with a powder-coated paint and equipped with two swivel wheels of 4" and two fix wheels of 4". The dolly is also equipped with two heavy-duty floor locks.