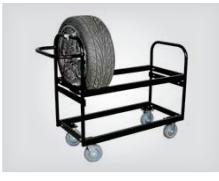

### CART FOR CARRYING WHEELS TO WHEEL WASHER

PRODUCT NUMBER: MWW-650-C

### **SPECIFICATIONS**

| DIMENSIONS (L x W x H) | 51" X 20" X 41"<br>1296 X 508 X 1042 mm |
|------------------------|-----------------------------------------|
| TIRE CAPACITY          | 4                                       |
| LOAD CAPACITY          | 300 lb. / 136 kg                        |
| WEIGHT                 | 81 lb. / 37 kg                          |
| COLOUR                 | Black                                   |

#### **DESCRIPTION MWW-650-C**

This wheel washer cart to carry tires to the wheel washer is made to transport more easily and more efficiently the tires to the wheel washer. It also helps to minimize the risks of injuries when carrying the wheels. The dolly makes the job easier for your employees when it comes to move the wheels. The MWW-650-C cart is adjustable. When your wheel washer is fixed to a wheel washer dolly MWW-650-D you only need to adjust the bar to the highest position. If your wheel washer is not equipped with the wheel washer dolly somply adjust the bar to the lowest level. This facilitates the handling of the tires into the wheel washer.