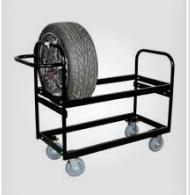

### CART FOR CARRYING WHEELS TO WHEEL WASHER

PRODUCT NUMBER: MWW-650-C

### **SPECIFICATIONS**

| DIMENSIONS (L x W x H) | 51" X 20" X 41"<br>1296 X 508 X 1042 mm |
|------------------------|-----------------------------------------|
| TIRE CAPACITY          | 4                                       |
| LOAD CAPACITY          | 300 lb. / 136 kg                        |
| WEIGHT                 | 81 lb. / 37 kg                          |
| COLOUR                 | Black                                   |

#### **DESCRIPTION MWW-650-C**

This wheel washer cart to carry tires to the wheel washer is made to transport more easily and more efficiently the tires to the wheel washer. It also helps to minimize the risks of injuries when carrying the wheels. The dolly makes the job easier for your employees when it comes to move the wheels. The MWW-650-C cart is adjustable. When your wheel washer is fixed to a wheel washer dolly MWW-650-D you only need to adjust the bar to the highest position. If your wheel washer is not equipped with the wheel washer dolly somply adjust the bar to the lowest level. This facilitates the handling of the tires into the wheel washer.