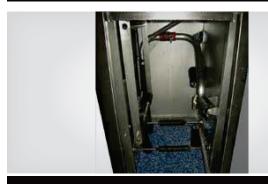

Basket to collect the plastic beads

Before

2 types of plastic beads Blue: Dislodge dirt White: Act like a sponge

After