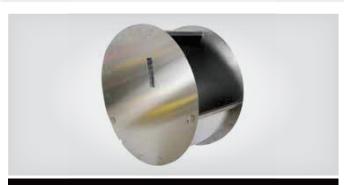

### **DELUXE AUTOMATIC WHEEL WASHER**

PRODUCT NUMBER: MWW-650

| SPECIFICATIONS          |                                                     |
|-------------------------|-----------------------------------------------------|
| DIMENSIONS (L x W x H)  | 43 3/4" X 39 1/4" X 56 1/2"<br>1109 X 935 X 1435 mm |
| TIRE WIDTH (MIN-MAX)    | 5 1/4" to 12 3/4"<br>135 mm to 325 mm               |
| TIRE DIAMETER (MIN-MAX) | 22" to 33-1/2"<br>560 mm to 800 mm                  |
| MAX. TIRE WEIGHT        | 77 lb. / 35 kg                                      |
| WEIGHT                  | 396 lb. / 180 kg                                    |
| COLOUR                  | Charcoal                                            |
| ELECTRICAL              | 208-240 Volts, 3 Ph., 30 Amps                       |
| TIRE DIAMETER           | 33'                                                 |

### **DESCRIPTION MWW-650**

The deluxe wheel washer is ideal if you have high demand but little space. Suitable for all wheels, this compact machine can be placed anywhere in the shop since it works with a closed water system. The deluxe wheel washer has internal movable side supports for better and faster cleaning. The MWW-650 has 4 different washing programs which are 30, 60, 90 and 120 secondes. It is as easy to install and requires only plastic beads and water.

### Control pannel

Motor and electric system

Drain hose for the water

Inside the MWW-650: system to wash your wheels