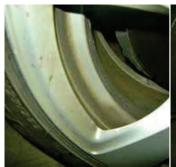

Basket to collect the plastic beads

Before

2 types of plastic beads Blue: Dislodge dirt White: Act like a sponge

After