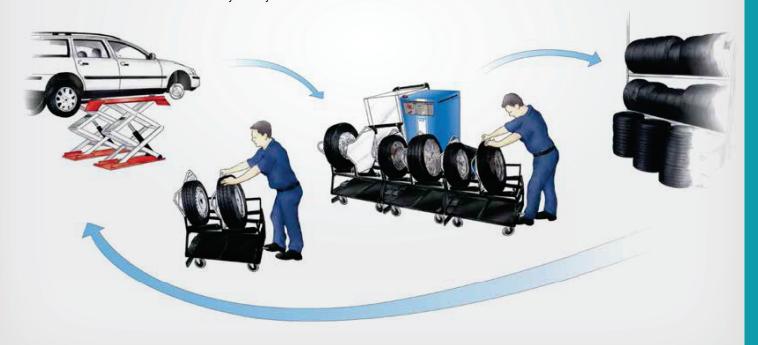

### **BENEFITS OF HAVING A WHEEL WASHER**

- More profits
- Competitive advantage by offering a complete service
- Customer retention
- Higher customer satisfaction
- More precise wheel balancing
- Cleaner work area
- Environmentally friendly

# AUTOMATIC WHEEL WASHER

**DELUXE AUTOMATIC WHEEL WASHER | P.46** 

**DOLLY FOR WHEEL WASHER | P.48** 

CART FOR CARRYING WHEELS TO WHEEL WASHER | P.48