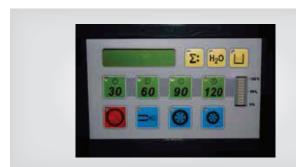

### **DESCRIPTION MWW-650**

The deluxe wheel washer is ideal if you have high demand but little space. Suitable for all wheels, this compact machine can be placed anywhere in the shop since it works with a closed water system. The deluxe wheel washer has internal movable side supports for better and faster cleaning. The MWW-650 has 4 different washing programs which are 30, 60, 90 and 120 secondes. It is as easy to install and requires only plastic beads and water.

### Control pannel

Motor and electric system

Drain hose for the water

Inside the MWW-650: system to wash your wheels