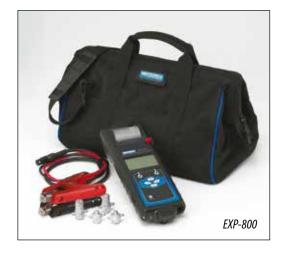

#### Model:

EXP-800

EXP-800 Battery and Electrical System Diagnostic Analyzer with integrated printer, lead stud adapter set, 4-ft. cable set, and carying bag

• EXP-800L Everything included with the EXP-800, except with a 10-ft. cable set