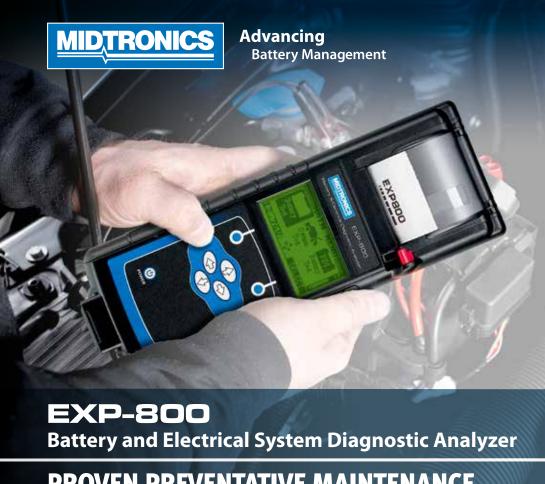

## EXP-800

# Battery and Electrical System Diagnostic Analyzer with Integrated printer