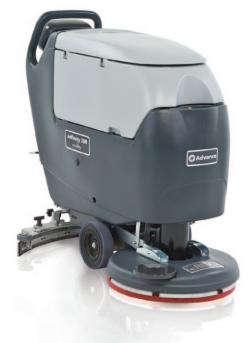

### Adfinity<sup>™</sup> X20R REV<sup>™</sup> Specifications

|                                                                               | Adfinity X20R                                                         |
|-------------------------------------------------------------------------------|-----------------------------------------------------------------------|
| Scrub Head Type                                                               | Random Orbit                                                          |
| Scrub Path                                                                    | 20 in (50.8 cm)                                                       |
| Max Productivity @ 3.0 mph (4.8 km/hr)                                        | 26,400 ft² (2,453 m²)                                                 |
| Scrub Pressure (2 Settings)<br>Variable (Standard)<br>Extra Pressure (Option) | Up to 50 lb (26 kg)<br>Up to 70 lb (32 kg)                            |
| Scrub Head Speed<br>Micro Scrubbing<br>Macro Scrubbing                        | 2,250 rpm<br>30 rpm                                                   |
| Solution Flow Rates                                                           | 0.1 gpm (0.4 L/min)<br>0.165 gpm (0.6 L/min)<br>0.219 gpm (0.8 L/min) |
| Drive System                                                                  | Traction Drive                                                        |
| Squeegee Width                                                                | 29.9 in (75.9 cm)                                                     |
| Dimensions (w/o Squeegee)                                                     | L = 48.3 in (122 cm)<br>W = 21.3 in (54 cm)<br>H = 41.3 in (105 cm)   |
| Weights<br>Machine Only<br>With Wet Batteries<br>With AGM Batteries           | 235 lb (107 kg)<br>372 lb (169 kg)<br>416 lb (189 kg)                 |
| Voltage                                                                       | 24 V                                                                  |
| Power Source                                                                  | (2) 12 V Batteries (Wet Acid and Maintenance-free AGM Available)      |
| Onboard Battery Charger                                                       | 24 V Wet/Maintenance-free Compatible                                  |
| Solution Tank                                                                 | 10.5 gal (40 L)                                                       |
| Recovery Tank                                                                 | 10.5 gal (40 L)                                                       |
| Scrub Motor                                                                   | 0.75 hp (560 W)                                                       |
| Vacuum Motor                                                                  | 0.44 hp (330 W)                                                       |
| Sound Level                                                                   | 65.8 dB A at Operator's Position                                      |
| Approvals                                                                     | ETL, CSA, CA                                                          |
| Part Number                                                                   | 56390051 w/ 140 Ah AGM Batteries                                      |