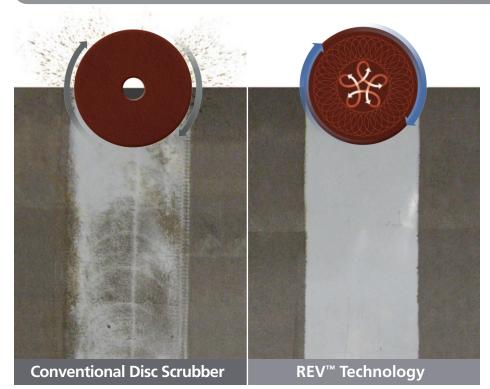

## Adfinity<sup>™</sup> X20R REV<sup>™</sup>. There's never been another scrubber like it.

The remarkable Adfinity X20R REV automatic floor scrubber from Advance is nothing like you've ever seen. In a single pass, our exclusive Random Orbital Scrubbing technology scrubs deeper and more uniformly, leaving your floors with a perfectly scrubbed surface with no swirl marks.

Macro Scrubbing at 30 rpm scrubs with distinct orbital and rotational motions: high speed 1/4 inch micro scrubbing and 20 inch rotational low speed macro scrubbing. This powerful, patent-pending combination delivers a uniform, non-swirled floor surface while using far less water and chemicals. In addition to being a superior daily scrubber, REV is so effective at deep scrubbing, you

### • Remove finish with surface prep pad

- A perfectly uniform, swirl-free surface
  - No mess, no fuss
  - Less time and chemicals

## You may never need to strip your floors again.

**Advance** 

The Adfinity REV is a revolutionary way to restore floors. The Random Orbital Scrubbing power of REV technology scrubs so effectively, you can remove old finish from floors using only water. And best of all, REV leaves no annoying swirl marks or uneven wear paths. Not only will you save significant time and labor, you can do away with corrosive and hazardous floor strippers and extra equipment. REV deep scrubs without the swirls, leaving behind a clean, dry, completely uniform and prepared surface, ready for finish coating. Ergonomic wrap-around handle with paddle drive for maximum operator comfort