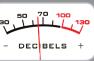

At just 65.8 decibels quiet, Adfinity REV is no louder than

a person speaking. REV can be operated without disturbing facility occupants, so you can clean even during daytime hours