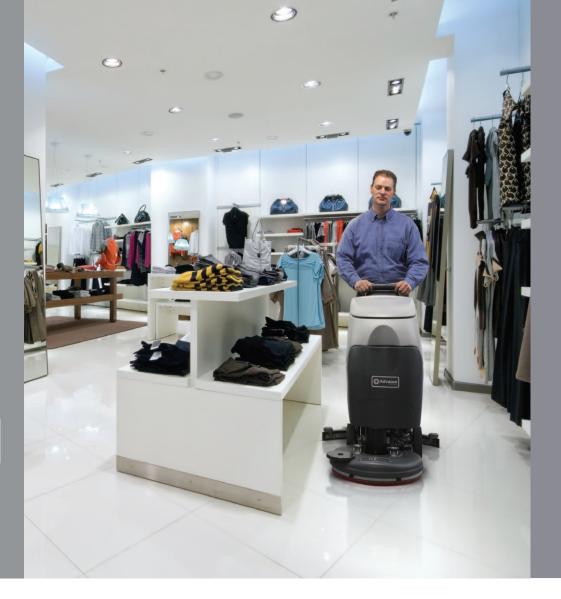

A revolution in floor scrubbing.

## OUTSCRUBS. OUTPERFORMS. IT'S REVOLUTIONARY.

## Adfinity<sup>™</sup> X20R REV<sup>™</sup>. There's never been another scrubber like it.

The remarkable Adfinity X20R REV automatic floor scrubber from Advance is nothing like you've ever seen. In a single pass, our exclusive Random Orbital Scrubbing technology scrubs deeper and more uniformly, leaving your floors with a perfectly scrubbed surface with no swirl marks.