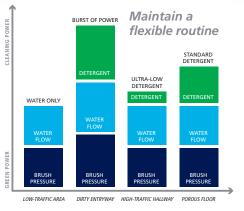

# ecoflex system

The EcoFlex<sup>™</sup> System puts multiple cleaning modes at your fingertips making it the most efficient one-machine solution for every kind of floor cleaning challenge you face. Make on-the-fly adjustments between water-only cleaning and various blends of water flow, down pressure and detergent. Now you can instantly apply the proper cleaning power to tackle the cleaning challenge at hand.

## Green

EcoFlex elevates green cleaning to a new standard—one that promotes good health and hygiene in addition to environmental sustainability. Efficient operation reduces all of the environmental impacts in cleaning from the obvious (water, detergent) to the not-so-obvious (machine run-time and energy use).

## Clean

Maintaining a clean, healthy indoor environment for you and the people in your building is hassle-free with EcoFlex. Detergent use, pad pressure and flow rate are right at your fingertips. Operators won't have to hesitate to make adjustments for higher sanitary standards, different surface types or unexpected cleaning challenges.

## **Cost-efficient**

Flexibility means doing more with one machine. You'll save time, use fewer machines, and reduce water and detergent costs. Today's increasing demands for cost efficiency are tough to meet. Now you can do more with less.