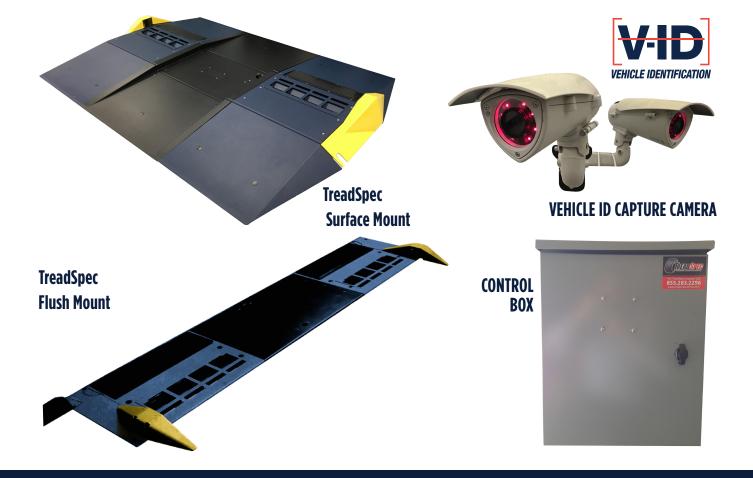

System design and construction includes:

- High-quality U.S. built mechanical scanner housing. Housing assembly in three sections, Variable widths based on vehicle track dimensions.
- Built for Indoor use and covered or canopy service drives.
- Standard System dimensions are 77"x105" drive over unit, 28.5"x114" imbedded unit
- Complete system includes scanning ramps or imbedded scanning units, control box, and camera for vehicle ID capture.
- Tread depth accuracy better than (±0.2mm)
- Hundreds of measurements per tire ensure that the system is capable of diagnosing uneven wear before it is visible to the human eye.
- Processing of the data from each tire is conducted in the 'cloud' and a Customer report is printed locally within 30 seconds of the tires being scanned.