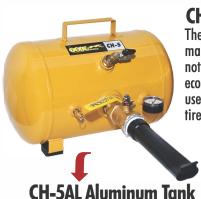

### **Cheetah® Bead Seater and Accessories**

available

CH-5 Cheetah® Bead Seater The CH-5 Cheetah® Bead Seater makes seating the most difficult bead not only safe but simple, fast and economical. Designed for commercial use on all tires ATV to 24.5" truck tires. ASME certified tank.