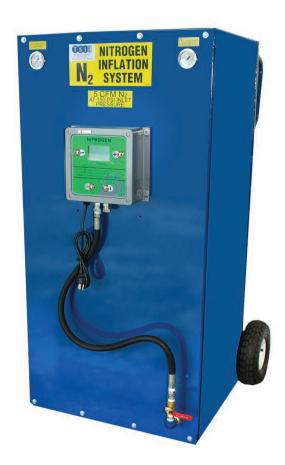

#### **NG-4 Nitrogen Tire Inflation System**

The **NG-4 Nitrogen Generator** with a purge /inflation system is ideal for high volume shops. The NG-4 can be programmed to purge and inflate tires to the specified PSI up to 9 times. This unit has an operating range of 0 to 145 PSI and is equipped with a top-off feature. Equipped with 4 hoses that have quick lock air chucks, the technician only needs to attach the hoses once. Then simply set the programmable control panel to the desired number of purge cycles and the specified tire pressure and the unit automatically completes the service. The NG-4 comes standard with an internal 60 gallon nitrogen storage tank. Tire Service Equipment has several other nitrogen system configurations available to fit for your business, whether you run a motorcycle shop or a large trucking fleet.