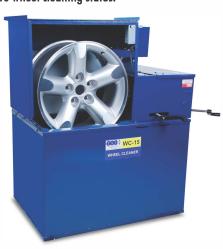

### **WC-15 Wheel Cleaner**

Heavy duty enclosed unit for cleaning bead seat and rim flange areas of aluminum and steel wheels. Handles passenger and light truck wheels 13" to 20" diameter and widths up to 12" wide. Wheels rotate on rubber drive rollers. A 6" diameter wire brush powered by a 2 HP electric motor easily cleans wheels. Enclosure has an acrylic viewing window to view brush location and observe wheel cleaning status.