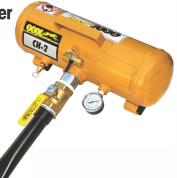

### CH-2 Cheetah® Bead Seater

The CH-2 Cheetah® Bead Seater is designed specifically for those smaller tire applications; ATV, golf carts, go-cart, and lawn and garden. The CH-2 Cheetah® Bead Seater has a 2 gallon certified steel tank.