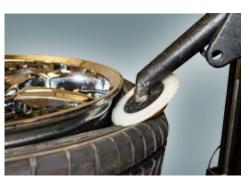

#### **INTEGRATED BEAD BREAKER**

• Servo driven upper and lower bead breakers are automatically positioned