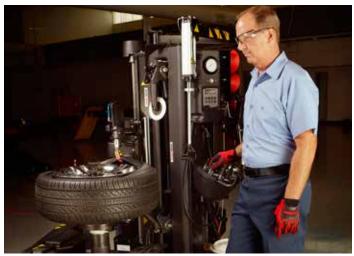

## ATC 1000 AUTOMATIC TIRE CHANGING SYSTEM.

The ATC 1000 is an automatic tire changing system that measures tire diameter using laser technology. It precisely profiles the wheel and positions the tire for hydraulically-driven dual bead breaking. Precise motor controls remove the tire from the wheel.

### ATC 1000 KEY FEATURES