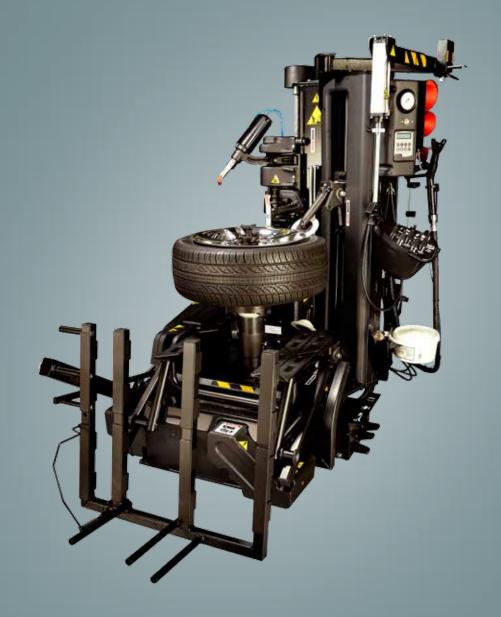

## HIGH PERFORMANCE, LASER PROFILING AUTOMATIC TIRE CHANGER.

Innovative design. Safe, consistent operation.

NTRODUCING THE ATC 1000 TIRE CHANGING SYSTEM

**JohnBean** 

## ATC 1000 AUTOMATIC TIRE CHANGING SYSTEM.

The ATC 1000 is an automatic tire changing system that measures tire diameter using laser technology. It precisely profiles the wheel and positions the tire for hydraulically-driven dual bead breaking. Precise motor controls remove the tire from the wheel.