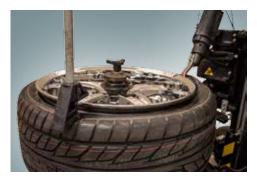

#### **CENTER-POST HYDRAULIC CLAMPING**

• Center post wheel clamping provides easy and precise wheel mounting and prevents rim edge contact with the mount/demount tool

#### SMART VISION™ WHEEL AND TIRE LASER PROFILING

- Automatic laser measurement of the wheel edge
- Assures precise tool positioning to speed tire removal and installation reducing the opportunity for damage.