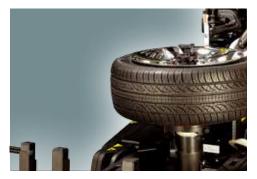

## ATC 1000 AUTOMATIC TIRE CHANGING SYSTEM.

The ATC 1000 is an automatic tire changing system that measures tire diameter using laser technology. It precisely profiles the wheel and positions the tire for hydraulically-driven dual bead breaking. Precise motor controls remove the tire from the wheel.