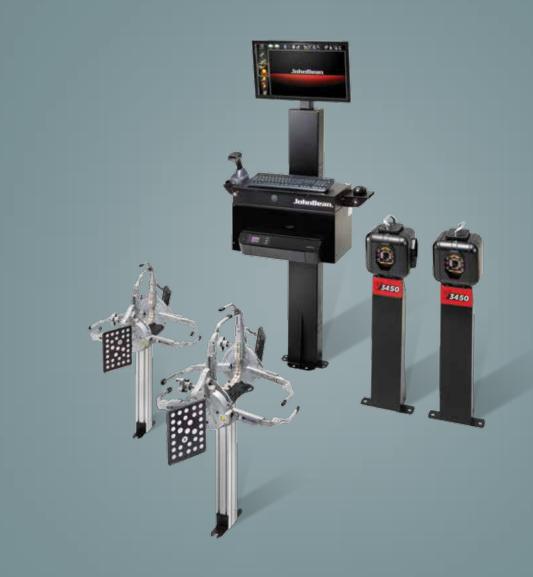

### THE **V3450 WHEEL ALIGNMENT AUDIT SYSTEM**. Detect more alignment problems. Uncover more revenue.

With a wireless, compact design and easy-to-read printouts in under a minute, the V3450 can increase your alignment revenue by 30% or more. Plus, its mobility and simple operation mean you don't need an alignment technician or a lift to run accurate audits.

#### SECURE CLAMPING WITHOUT TOUCHING THE WHEEL.

Clamping with a single fast-action adjustment knob, the V3450's, AC400 wheel clamps only make contact with the tire. The clutch limited clamping force provides accurate and repeatable results. Plus, its durable, lightweight magnesium construction and large, comfortable handle prevent user fatigue and make it easy for anyone to operate—in or outside your bays. It also prints alignment reports automatically, which you can share with customers. Considering the added alignment jobs it can create, the V3450 pays for itself in no time.

#### **AUDIT MEASUREMENTS**

- Track Width
- Front and Rear Total Toe
- Camber
- Wheelbase
- Cross-Diagonal
- Rolling Radius

#### **FEATURES**

- Wireless Design Eliminates Connections and Eases Mobility
- Continuous Third Camera Calibration Provides Accurate Readings and Results
- Pull Through Design for Easy Installation in Service Drives
- VIN Reader