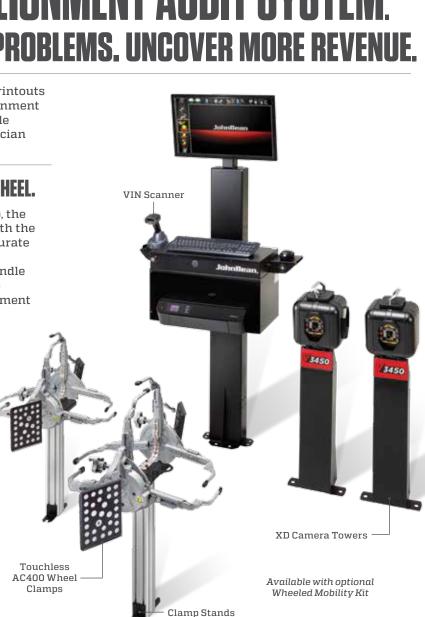

### THE **V3450 WHEEL ALIGNMENT AUDIT SYSTEM**. Detect more alignment problems. Uncover more revenue.

With a wireless, compact design and easy-to-read printouts in under a minute, the V3450 can increase your alignment revenue by 30% or more. Plus, its mobility and simple operation mean you don't need an alignment technician or a lift to run accurate audits.

#### SECURE CLAMPING WITHOUT TOUCHING THE WHEEL.

Clamping with a single fast-action adjustment knob, the V3450's, AC400 wheel clamps only make contact with the tire. The clutch limited clamping force provides accurate and repeatable results. Plus, its durable, lightweight magnesium construction and large, comfortable handle prevent user fatigue and make it easy for anyone to operate—in or outside your bays. It also prints alignment reports automatically, which you can share with customers. Considering the added alignment jobs it can create, the V3450 pays for itself in no time.

#### **AUDIT MEASUREMENTS**

- Track Width
- Front and Rear Total Toe
- Camber
- Wheelbase
- Cross-Diagonal
- Rolling Radius

#### **FEATURES**

- Wireless Design Eliminates Connections and Eases Mobility
- Continuous Third Camera Calibration Provides Accurate Readings and Results
- Pull Through Design for Easy Installation in Service Drives
- VIN Reader