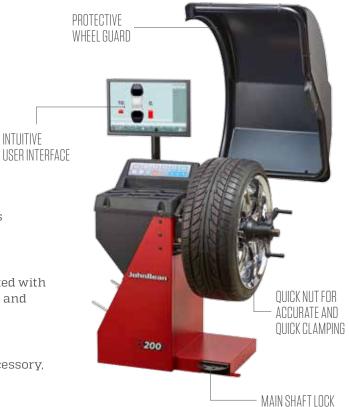

#### **IDEAL FOR ALL SHOPS**

 Small footprint complimented by the video display provides high-end features in a compact design

#### **INTUITIVE INTERFACE**

 User-friendly interface where all functions are clearly marked with picture icons. Large digits for the amount of balance weight and bright indicators for weight position

#### **ACCURATE AND OUICK CLAMPING**

 With the included cones or the optional stud-hole flange accessory, clamping with the included Quick Nut is fast and easy

#### **DATA ENTRY**

 The B200S is equipped with semi-automatic data entry for rim diameter and offset