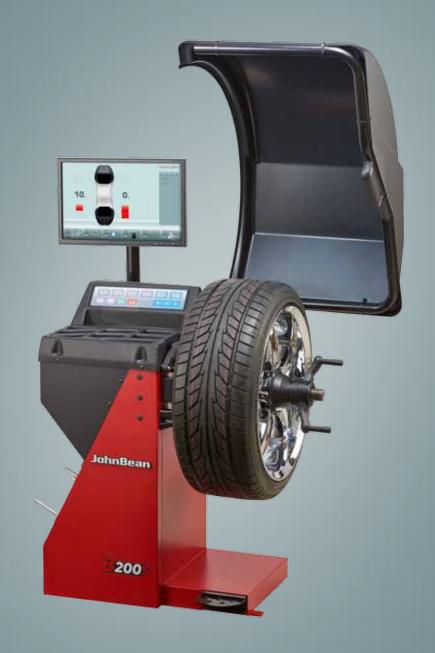

# HIGH VOLUME, SHORT BALANCING CYCLE. UNCOMPROMISED ACCURACY.

Featuring fast data entry and ease of use.

NTRODUCING THE **B200S** VIDEO WHEEL BALANCING SYSTEM

**JohnBean** 

## HEB200S VIDEO WHEEL BALANCER. PATENTED VIRTUAL PLANE TECHNOLOGY.

### FAST PRECISION VIDEO BALANCING SUITS EVERY AUTOMOTIVE TIRE TYPE

The B200S high performance wheel balancing system is ideal for all shops - small footprint complimented by the video display provides high end features in a compact design. In under ten seconds, the color display shows the location of any imbalance and identifies the optimal tape on or clip-on weight location. The fast spin cycle provides accurate measurement with minimum cycles for fast results.