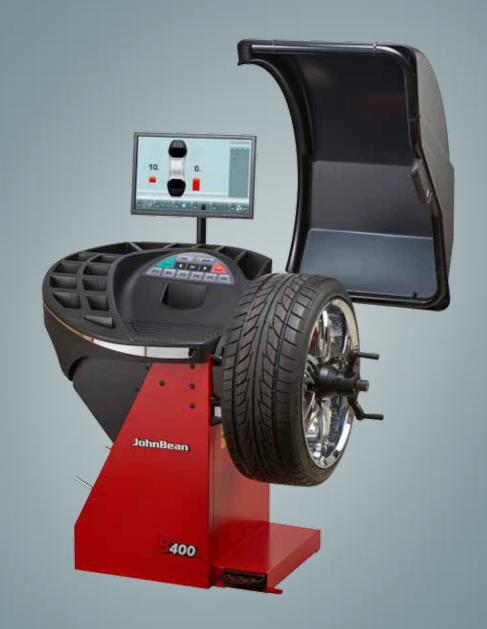

## HEB400L VIDEO WHEEL BALANCER. PATENTED VIRTUAL PLANE TECHNOLOGY.

### PATENTED INNOVATION FOR FAST, ACCURATE RESULTS

Unparalleled speed and accuracy, with non-contact rim width acquisition via smartSonar, exact weight placement via the easyWeight pinpoint laser, and a 19" monitor featuring step-by-step video instructions and an intuitive user interface.

# INTUITIVE USER INTERFACE PROTECTIVE WHEEL GUARD OUICK NUT FOR ACCURATE AND QUICK CLAMPING MAIN SHAFT LOCK