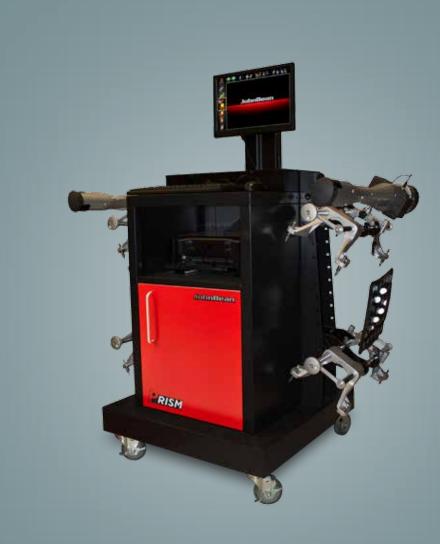

## THE **PRISM WHEEL ALIGNMENT SYSTEM**. Provides freedom of movement with premium features.

## CUTTING EDGE HARDWARE PROVIDES ACCURATE, ADVANCED DIMENSIONING.

The John Bean<sup>®</sup> Prism Mobile Wheel Alignment System is the world's first alignment system to combine imaging alignment technology in a portable package. It provides dramatic productivity improvements and offers more features than conventional aligners, at a lower price. The Prism leverages a wireless communication system with Bluetooth<sup>®</sup> technology, cordless pods powered by lithium ion batteries, and components made from lightweight magnesium.