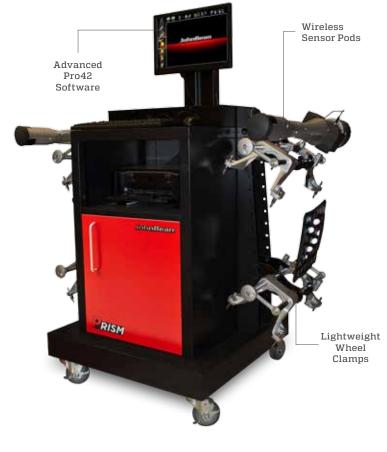

## CUTTING EDGE HARDWARE PROVIDES ACCURATE, ADVANCED DIMENSIONING.

The John Bean<sup>®</sup> Prism Mobile Wheel Alignment System is the world's first alignment system to combine imaging alignment technology in a portable package. It provides dramatic productivity improvements and offers more features than conventional aligners, at a lower price. The Prism leverages a wireless communication system with Bluetooth<sup>®</sup> technology, cordless pods powered by lithium ion batteries, and components made from lightweight magnesium.

### **FEATURES**

- Bluetooth<sup>®</sup> enabled wireless communication to sensor pods allowing the technician 330' (101 meters) of freedom, even in areas known to have high electrical interference, for true mobility
- Magnesium pods, targets and aluminum clamps are durable, impact-resistant and lightweight
- Easy to use interface guides the technician through the alignment process with intuitive graphics
- Rolling runout compensation without jacking the vehicle
- Measure ride height and obtain proper alignment specs for those vehicles requiring it
- Patented EZ-TOE Turn the front wheels and access difficult adjustment points while still displaying centered toe readings
- Extensive OEM specs allows quick and accurate vehicle selection