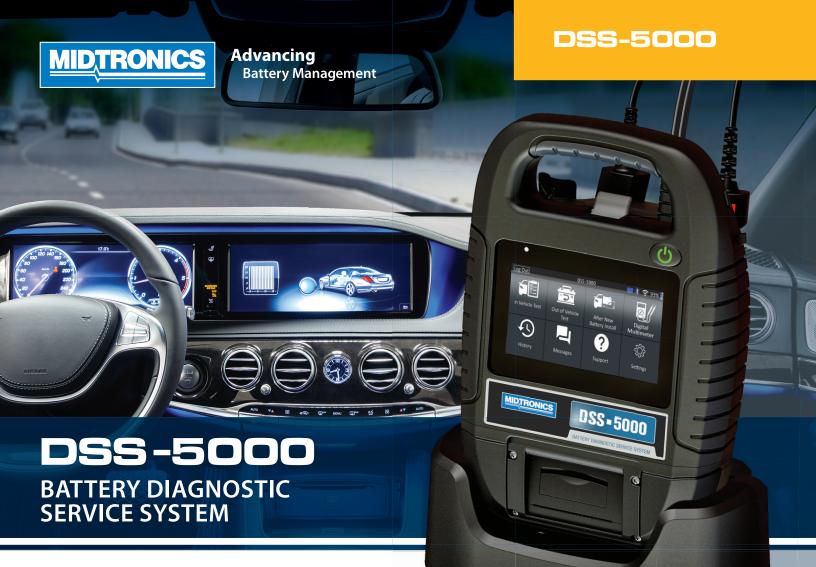

### **An Innovative Solution**

The DSS-5000 Battery Diagnostic Service System answers the challenges posed by contemporary and future vehicles, including capabilities for new battery and system types, new business procedures and a generation of service technicians familiar with app-based technology.

## **Dynamic Service Experience**

- Detachable controller enables easier scanning and system test
- Five-inch color touchscreen display offers more on-screen information and provides convenient option for sharing battery diagnostic results with customers
- Ergonomic shape, size and grip is easy to carry and hold