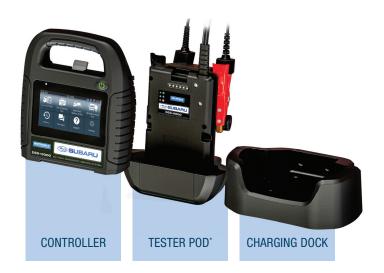

## **Dynamic Service Experience**

- Detachable controller enables easier scanning and system test
- Five-inch color touchscreen display offers more on-screen information and provides convenient option for sharing battery diagnostic results with customers
- Ergonomic shape, size and grip is easy to carry and hold

### **Models / Part Numbers**

**DSS-5000P CVG**: Includes controller, tester pod with integrated printer, CVG-2BT convergence module, 2-ft battery test cables, charging/storage dock, AC power adapter/charger, lead stud adapters, printer paper

**DSS-5000P KIT**: Includes all of the above with the addition of an A657 amp clamp

**DSS-5000 CVG**: Includes controller, tester pod, CVG-2BT convergence module, 2-ft battery test cables, charging/storage dock, AC power adapter/charger, lead stud adapters